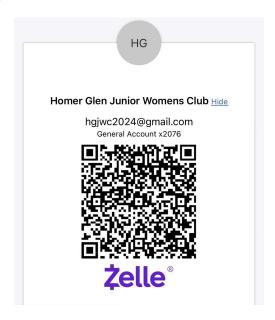

Annual Membership Dues are \$55. Dues are paid to HGJWC, and a portion shared with the General Federation of Women's Clubs (GFWC).